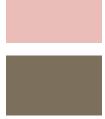

WALL: Rosetone 1186 TRIM: Wish AF-680 (Not shown) ACCENT: Huntington Green 406 (Pictured right)

Groundbreaking new resin for fade resistance and gloss retention

Colour Lock technology for unparalleled colour depth and richness