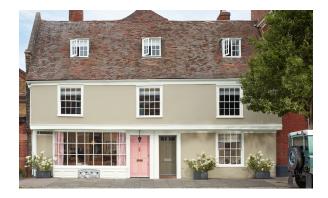

ACCENT: Witching Hour 2120-30

WALL: Saybrook Sage HC-114 TRIM: Navajo White OC-95

ACCENT: Newburyport Blue HC-155

WALL: Pale Celery OC-116 TRIM: Snowfall White OC-118 ACCENT: Buxton Blue HC-149

WALL: Nimbus Gray 2131-50 TRIM: Pure White OC-64 ACCENT: Caliente AF-290