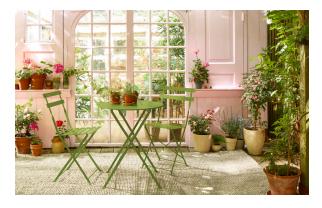

(Pictured left. Trim in Chantilly Lace 2121-70)

WALL: White Down OC-131 TRIM: Cedar Key OC-16 ACCENT: Hodley Red HC-65

WALL: Whale Gray 2134-40 TRIM: Simply White OC-117 ACCENT: Spring Sky 674

WALL: Creekside Green 2141-40 TRIM: Cloud White OC-130 ACCENT: Moonshine 2140-60