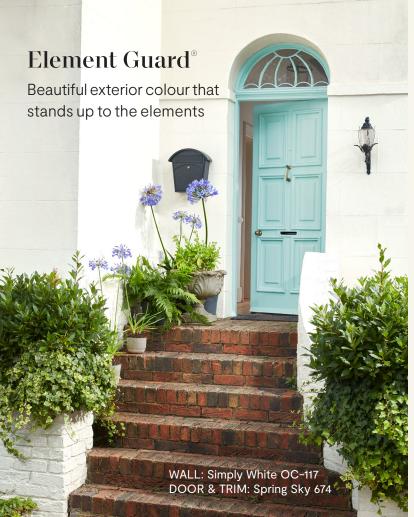

(Pictured left. Trim in Chantilly Lace 2121-70)

WALL: White Down OC-131 TRIM: Cedar Key OC-16 ACCENT: Hodley Red HC-65

WALL: Whale Gray 2134-40 TRIM: Simply White OC-117 ACCENT: Spring Sky 674

WALL: Creekside Green 2141-40 TRIM: Cloud White OC-130 ACCENT: Moonshine 2140-60