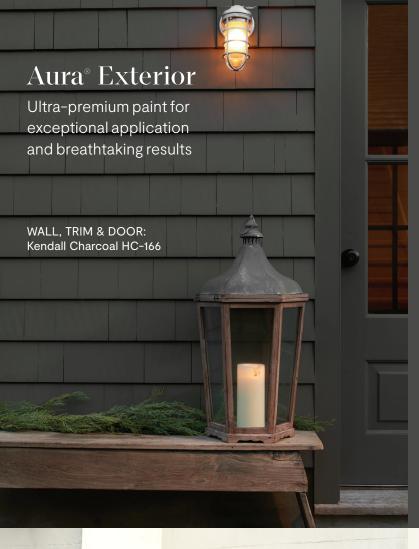

## **Exterior Inspiration**

Make a Statement with Stunning Exterior Colours

WALL: Hollingsworth Green HC-141 TRIM: Olympus Green 679 ACCENT: Marlboro Blue HC-153

WALL: White Chocolate OC-127 TRIM: Mohegan Sage 2138-30 ACCENT: Ballet White OC-9

WALL: Boothbay Gray HC-165 TRIM: Wickham Gray HC-171 ACCENT: Onyx 2133-10

WALL: Avon Green HC-126 TRIM: Halo OC-46 ACCENT: Hale Navy HC-154

WALL: Inner Balance 1522 ACCENT 1: Fruit Shake 2088-60 ACCENT 2: Bayleaf 1533

(Pictured left. Trim in Chantilly Lace 2121-70)

WALL: White Down OC-131 TRIM: Cedar Key OC-16 ACCENT: Hodley Red HC-65

WALL: Whale Gray 2134-40 TRIM: Simply White OC-117 ACCENT: Spring Sky 674

WALL: Creekside Green 2141-40 TRIM: Cloud White OC-130 ACCENT: Moonshine 2140-60