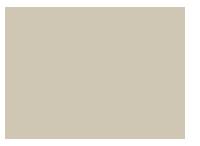

(Pictured left. Trim in Chantilly Lace 2121-70)

WALL: White Down OC-131 TRIM: Cedar Key OC-16 ACCENT: Hodley Red HC-65

WALL: Whale Gray 2134-40 TRIM: Simply White OC-117 ACCENT: Spring Sky 674

WALL: Creekside Green 2141-40 TRIM: Cloud White OC-130 ACCENT: Moonshine 2140-60