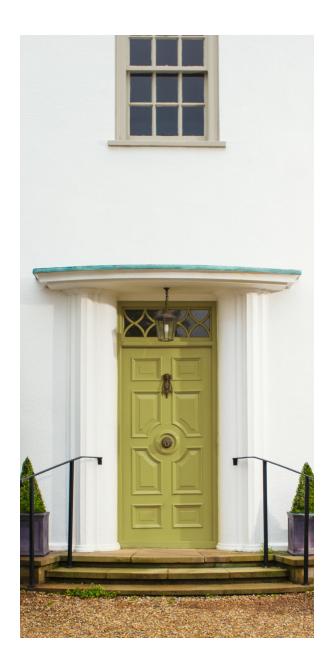

Low-temperature application to extend the painting season

Exceptional exterior performance no matter the weather

Available in Flat

FRONT COVER: WALL: Pale Celery OC-116

DOOR: Buxton Blue HC-149 TRIM: Snowfall White OC-118